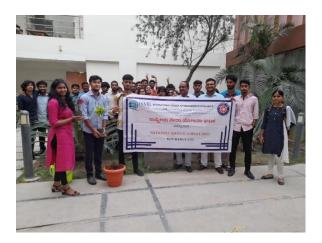

Trees help to clean the air we breathe. Through their leaves and bark, they absorb harmful pollutants and release clean oxygen for us to breathe.

Tree Plantation programme was held in our college campus on 29th July at 3:05 PM. The students of 1st year actively participated in the programme. NSS Volunteers, students and faculty planted saplings in our college premises. Ramesh C P sir who is NSS program officer of ISME explained about the trees, the importance of tree plantation and guided us in planting saplings. At the end of programme there was a photo session with faculty and students.

# Tree Plantation Ceremony – 29/7/2022 – Photos