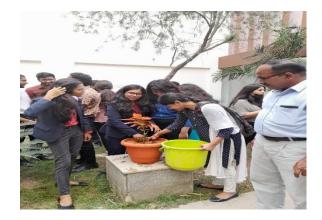

Trees help to clean the air we breathe. Through their leaves and bark, they absorb harmful pollutants and release clean oxygen for us to breathe.

Tree Plantation programme was held in our college campus on 29th July at 3:05 PM. The students of 1st year actively participated in the programme. NSS Volunteers, students and faculty planted saplings in our college premises. Ramesh C P sir who is NSS program officer of ISME explained about the trees, the importance of tree plantation and guided us in planting saplings. At the end of programme there was a photo session with faculty and students.

# Tree Plantation Ceremony – 29/7/2022 – Photos