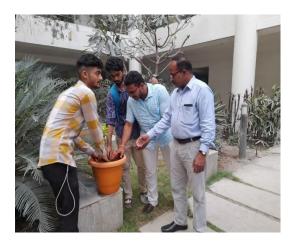

Trees help to clean the air we breathe. Through their leaves and bark, they absorb harmful pollutants and release clean oxygen for us to breathe.

Tree Plantation programme was held in our college campus on 29th July at 3:05 PM. The students of 1st year actively participated in the programme. NSS Volunteers, students and faculty planted saplings in our college premises. Ramesh C P sir who is NSS program officer of ISME explained about the trees, the importance of tree plantation and guided us in planting saplings. At the end of programme there was a photo session with faculty and students.

# Tree Plantation Ceremony – 29/7/2022 – Photos