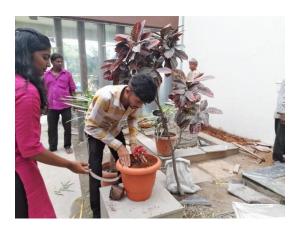

Trees help to clean the air we breathe. Through their leaves and bark, they absorb harmful pollutants and release clean oxygen for us to breathe.

Tree Plantation programme was held in our college campus on 29th July at 3:05 PM. The students of 1st year actively participated in the programme. NSS Volunteers, students and faculty planted saplings in our college premises. Ramesh C P sir who is NSS program officer of ISME explained about the trees, the importance of tree plantation and guided us in planting saplings. At the end of programme there was a photo session with faculty and students.

# Tree Plantation Ceremony – 29/7/2022 – Photos