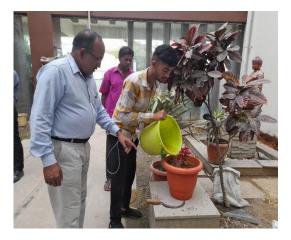

Trees help to clean the air we breathe. Through their leaves and bark, they absorb harmful pollutants and release clean oxygen for us to breathe.

Tree Plantation programme was held in our college campus on 29th July at 3:05 PM. The students of 1st year actively participated in the programme. NSS Volunteers, students and faculty planted saplings in our college premises. Ramesh C P sir who is NSS program officer of ISME explained about the trees, the importance of tree plantation and guided us in planting saplings. At the end of programme there was a photo session with faculty and students.

# Tree Plantation Ceremony – 29/7/2022 – Photos