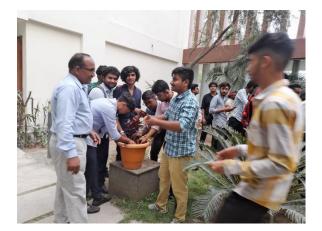

Trees help to clean the air we breathe. Through their leaves and bark, they absorb harmful pollutants and release clean oxygen for us to breathe.

Tree Plantation programme was held in our college campus on 29th July at 3:05 PM. The students of 1st year actively participated in the programme. NSS Volunteers, students and faculty planted saplings in our college premises. Ramesh C P sir who is NSS program officer of ISME explained about the trees, the importance of tree plantation and guided us in planting saplings. At the end of programme there was a photo session with faculty and students.

# Tree Plantation Ceremony – 29/7/2022 – Photos